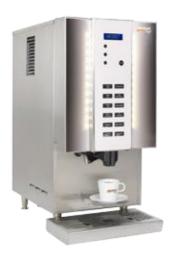

### LIQUID SERIES FK20

The FK20 is designed for black coffee in bulk. Freshly brewed flavourful coffee is available within seconds from the press of a button. The exclusive design also offers the ability to display your own illuminated branding on the machine. These machines have been specifically developed for hospitals, care homes, restaurants and hotels.

#### FEATURES

Adjustable coffee strength and cup size Jug height up to 27 cm Full automatic daily or weekly cleaning system Customisable branding panels LED Display with programmable text Hot water facility Universal power supply for single or three phase. 1 pump or 2 pump option Use for back of house

| Height: | Width: | Depth: | Capacity per<br>hour: | Dispensing<br>Speed: | Power Rating:                        | Weight: |
|---------|--------|--------|-----------------------|----------------------|--------------------------------------|---------|
| 640mm   | 320mm  | 550mm  | 240 cups<br>(120ml)   | 8 seconds<br>(120ml) | ac 2N 230v,<br>50Hz, 2300<br>/3100 W | 29.5 kg |