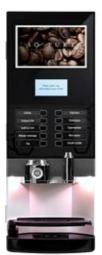

## SO PURE LIQUID

The So Pure Liquid with it's large, low energy, branding panel offers plenty of opportunity to reach out to your guests or consumers. An exceptionally easy to use machine offering a wide range of drink options and a speedy dispense.

#### FEATURES

- Choose from no less than 10 drinks
- Large capacity
- Wide range of coffee varieties in a compact space
- Very fast dispensing
- Glass front
- Captive system
- Drink settings adjustable to needs
- Separate (hot) water
- dispensing point
- Closable container nozzles
- Jug facility

- Indefinitely adjustable cup stand
- USB port for software upload
- Easy in use and maintenance
- Energy saving mode
- Automatic cleaning program
- Dispense counting
- Use for front of house

| Height: | Width: | Depth:                           | Capacity per<br>hour: | Dispensing<br>Speed: | Power Rating:                        | Weight: |
|---------|--------|----------------------------------|-----------------------|----------------------|--------------------------------------|---------|
| 710mm   | 325mm  | 580mm<br>600mm with drip<br>tray | 240 cups<br>(120ml)   | 8 seconds<br>(120ml) | ac 2N 230v,<br>50Hz, 2300<br>/3100 W | 29.5 kg |