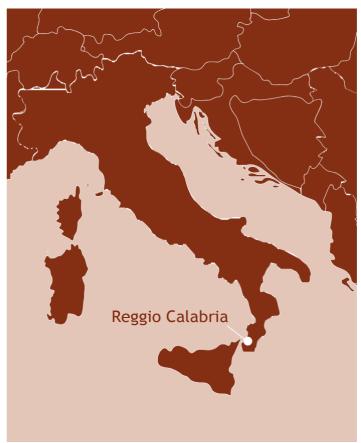

## AUTHENTICITALIAN COFFEE WITH A 70 YEAR HISTORY

Caffe Mauro was established by Demetrio Mauro in 1949 in Reggio Calabria, Italy.

Krogab U.K. are pleased to announce that we are the proud U.K. distributors of this slow roasted coffee with a 70-year history.