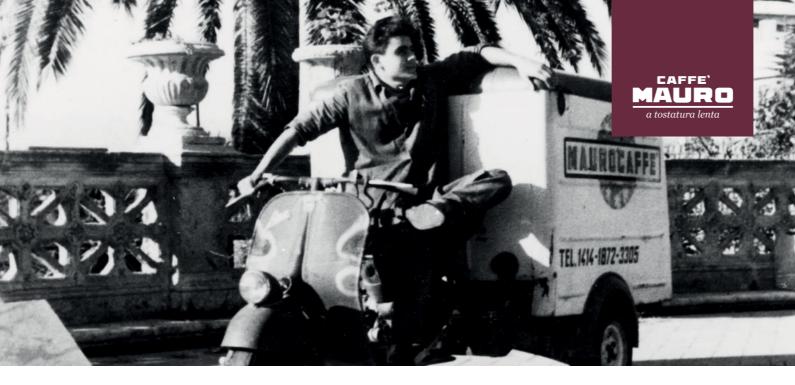

## AUTHENTICITALIAN COFFEE WITH A 70 YEAR HISTORY

Caffe Mauro was established by Demetrio Mauro in 1949 in Reggio Calabria, Italy.

Krogab U.K. are pleased to announce that we are the proud U.K. distributors of this slow roasted coffee with a 70-year history.