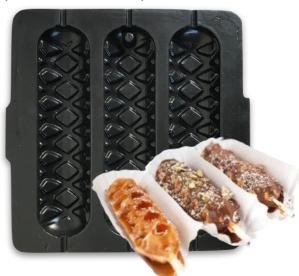

### Waffle Swords-GOL049

The evolution of the hot dog. These plates are suitable for amusement parks, campsites, structures with swimming pools, equipped swimming pools, and itinerant activities.