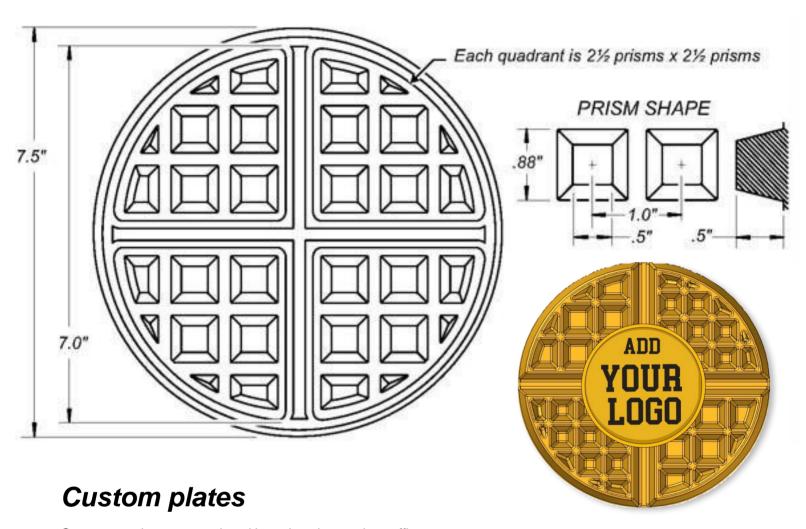

# **Custom Plates**

Our custom plates are produced based on the regular waffle plate. The customized plate can be manufactured starting from 12 pieces supplied after initialing the two-year contract for the supply of at least one carton per month per committed waffle maker. The customer's logo is created on a round base (such as hip, Sheraton), rectangular (Accor Mercure), oval (Hilton) or Hilton Garden inn.

# **Custom Plates**

Casino

Marriott

Hilton

The Ritz Carlton

**Sheraton** 

Golf