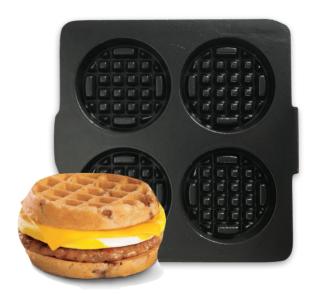

### Mini - GOL002

The mini waffle plates are the second most used plates, alternative to the regular waffle plate.