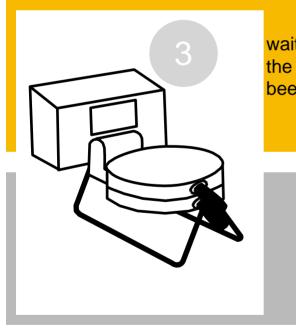

## www.GoldenMalted.co.uk

pour the dough into the center

close and rotate 180°

wait for beep...

when it sounds open and extract the waffle

Leave the iron open. Thank you