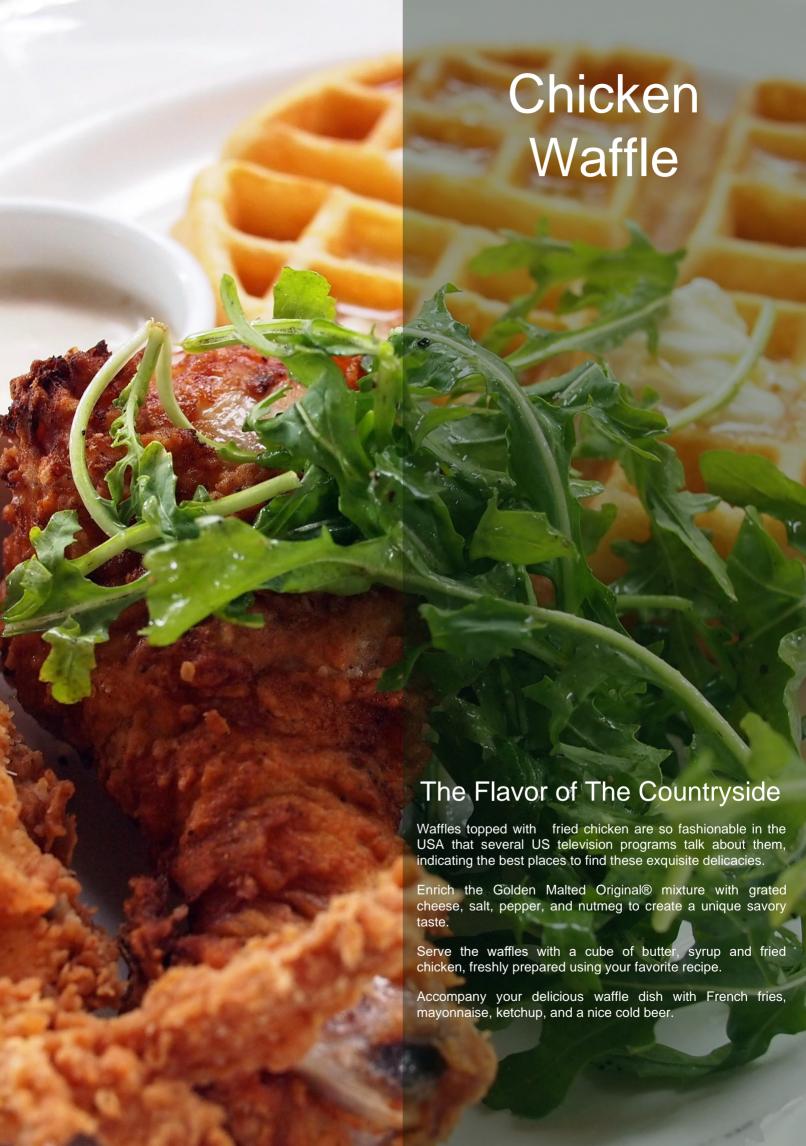

ffles and other uses, appreciated around the world.

Original and Complete are made up of special flours enriched with great ingredients including B vitamins and iron, and barley malt useful to promote digestion.

Original and Complete are kept at room temperature, while the dough obtained from the mixtures must be kept in the refrigerator.

Waffles and pancakes are prepared using Original or Complete with the waffle maker, while conventional kitchen equipment is used to prepare crepes, muffins, cookies, and brownies.

Two other blends are also available for use with the Golden Malted waffle maker.

With Golden Malted® Cone Mix you prepare cones, cups, tacos and cannoli for ice cream.

G o I d e n Malted® Gluten-Free Mix is used to prepare waffles and Gluten-free pancake mixes.













# Delicious PANCAKES

CHOCOLATE dolore ut cupitat

STRAWBERRY mollit aute u

VANILLA





Bon Appetit

Waffles



rostrud lahoris



ORIGINAL lore ut cupitat

ICE CREAM lolore ut cupitat

DESSERTS Healthy



BLUEBERRY lolore addatat

CINNAMON llit aute rostr











CAKES



APPLE PIE dolore addatat

CHEESECAKE

Authentic

# **Plates**





### Regular - GOL042

The regular plate is the universal plate that cooks waffles and is well known and appreciated around the world—recommended in any case!



### Mini - GOL002

The mini waffle plates are the second most used plates, alternative to the regular waffle plate.



### Thin - GOL037

The thin plate is the plate used, for example, by Hampton by Hilton. It is the size of the regular plate, but it is thinner.



Mini Thin - GOL003

The m