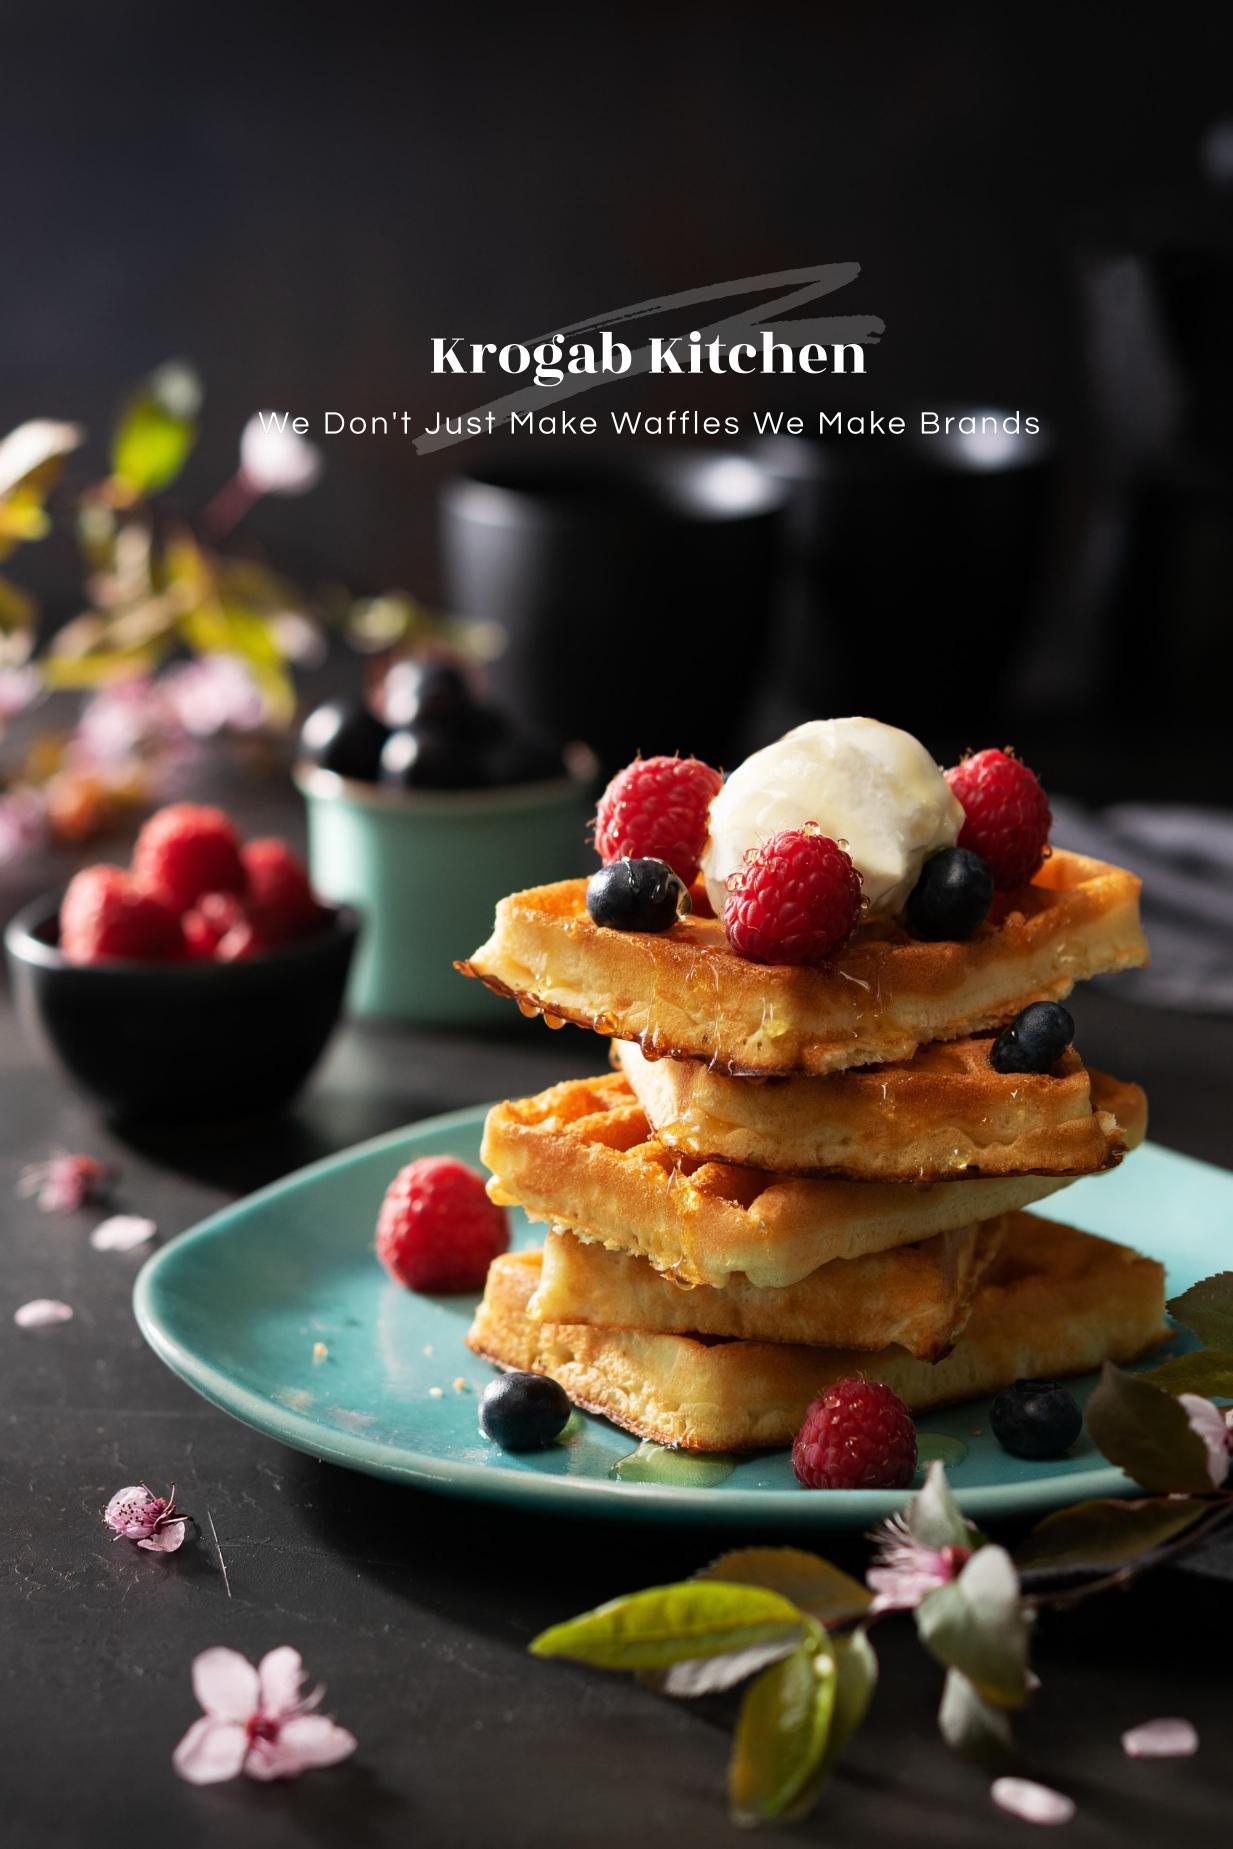

# Plates for Ice Cream Shops

Golden Malted®, used with the Cone Flour and the set of plates cone, cups, can be made to obtain excellent results for cones, cups, cannoli and sweet tacos.

Krogab Kitchen

We Don't Just Make Waffles We Make Brands