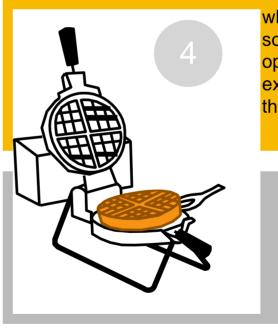

## www.GoldenMalted.co.uk

pour the dough into the center

close and rotate 180°

wait for beep...

when it sounds open and extract the waffle

Leave the iron open. Thank you