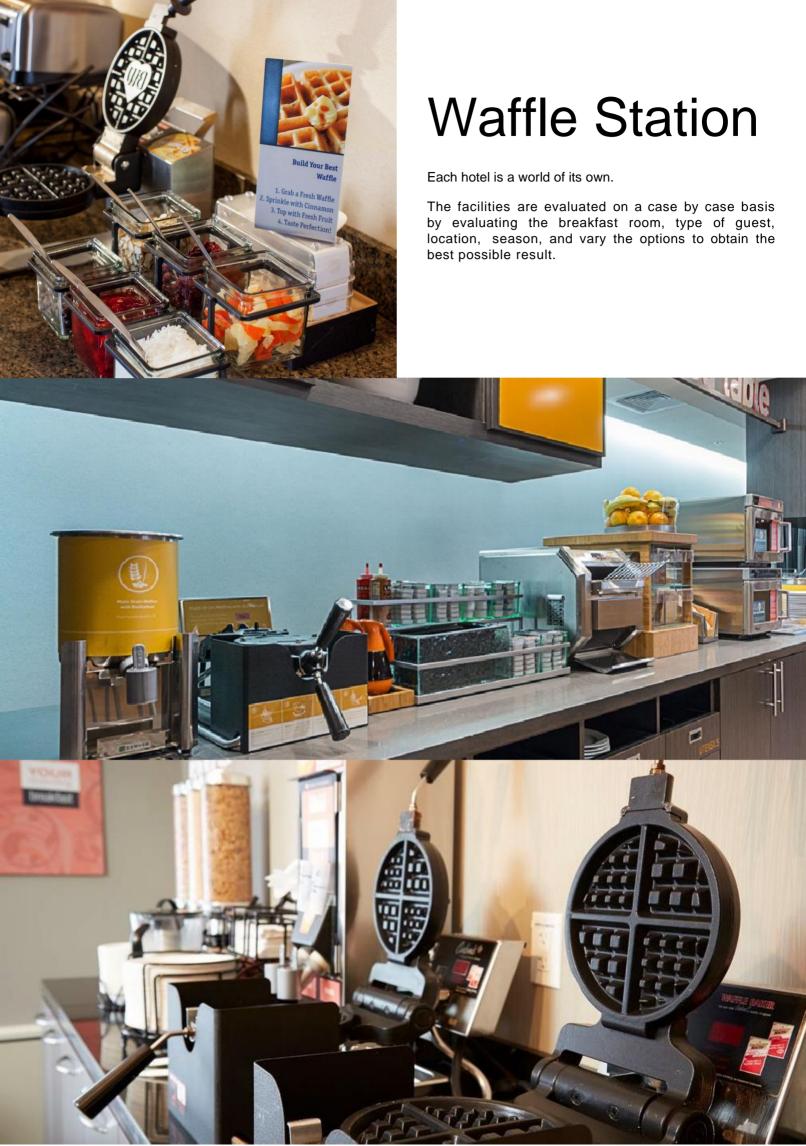

es, waffles and other uses, appreciated around the world.

Original and Complete are made up of special flours enriched with great ingredients including B vitamins and iron, and barley malt useful to promote digestion.

Original and Complete are kept at room temperature, while the dough obtained from the mixtures must be kept in the refrigerator.

Waffles and pancakes are prepared using Original or Complete with the waffle maker, while conventional kitchen equipment is used to prepare crepes, muffins, cookies, and brownies.

Two other blends are also available for use with the Golden Malted waffle maker.

With Golden Malted® Cone Mix you prepare cones, cups, tacos and cannoli for ice cream.

G o I d e n Malted® Gluten-Free Mix is used to prepare waffles and Gluten-free pancake mixes.













# Delicious PANCAKES

CHOCOLATE dolore ut cupitat

STRAWBERRY mollit aute u

VANILLA





Bon Appetit

Waffles



rostrud lahoris



ORIGINAL lore ut cupitat

ICE CREAM lolore ut cupitat

DESSERTS Healthy



BLUEBERRY lolore addatat

CINNAMON llit aute rostr











CAKES



APPLE PIE dolore addatat

CHEESECAKE

Authentic

# **Plates**





### Regular - GOL042

The regular plate is the universal plate that cooks waffles and is well known and appreciated around the world—recommended in any case!



### Mini - GOL002

The mini waffle plates are the second most used plates, alternative to the regular waffle plate.



### Thin - GOL037

The thin plate is the plate used, for example, by Hampton by Hilton. It is the size of the regular plate, but it is thinner.



Mini Thin - GOL003