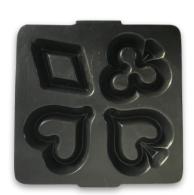

# Waffle bite - GOL036

A plate for five possible variants. To impress even the most challenging waffle experts.

16 Bites These are at Oreo Bites

1 Square 4 x 4

22 x 4 rectangles

4 Sticks 1 x 4

42 x 2 squares