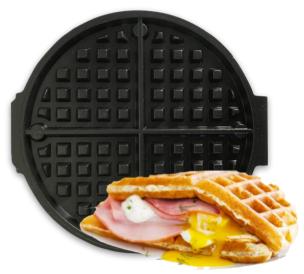

### Regular - GOL042

The regular plate is the universal plate that cooks waffles and is well known and appreciated around the world—recommended in any case!