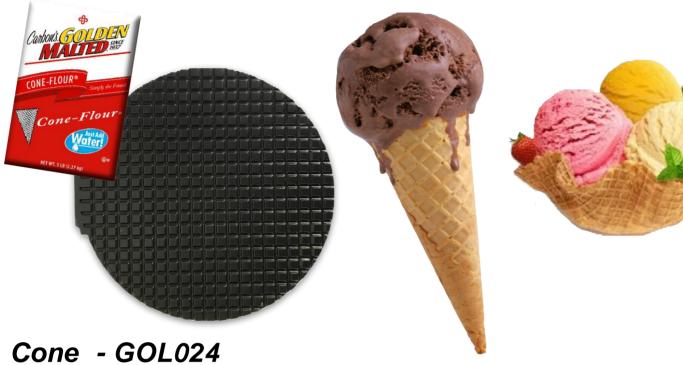

With Golden Malted® Cone Mix you prepare cones, cups, tacos and cannoli for ice cream.

G o I d e n Malted® Gluten-Free Mix is used to prepare waffles and Gluten-free pancake mixes.

# Plates for Ice Cream Shops

Golden Malted®, used with the Cone Flour and the set of plates cone, cups, can be made to obtain excellent results for cones, cups, cannoli and sweet tacos.

Krogab Kitchen

We Don't Just Make Waffles We Make Brands