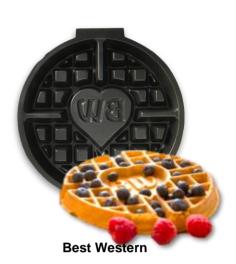

### Regular - GOL042

The regular plate is the universal plate that cooks waffles and is well known and appreciated around the world—recommended in any case!