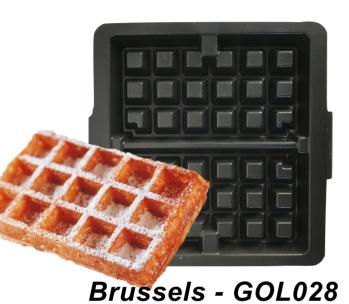

# **Plates**

This plate is called a "Brussels" plate, because it cooks waffles with the typical shape of a waffle offered in the Belgian capital.