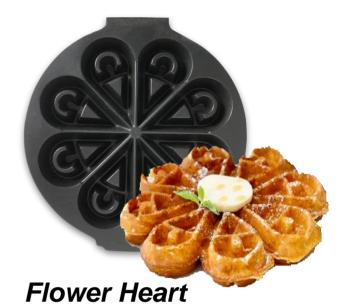

# **Plates**

This plate is called a "Brussels" plate, because it cooks waffles with the typical shape of a waffle offered in the Belgian capital.