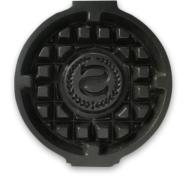

### Mini - GOL002

The mini waffle plates are the second most used plates, alternative to the regular waffle plate.