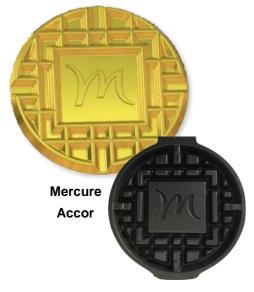

# **Custom Plates**

Our custom plates are produced based on the regular waffle plate. The customized plate can be manufactured starting from 12 pieces supplied after initialing the two-year contract for the supply of at least one carton per month per committed waffle maker. The customer's logo is created on a round base (such as hip, Sheraton), rectangular (Accor Mercure), oval (Hilton) or Hilton Garden inn.

# **Custom Plates**

Casino

Marriott

Hilton

The Ritz Carlton

**Sheraton** 

Golf