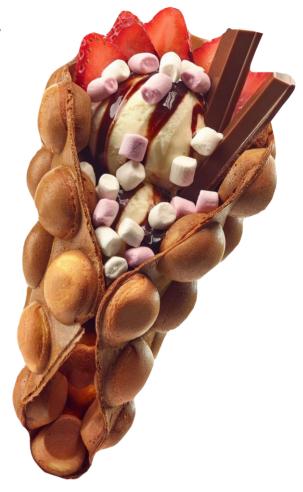

### **Bubble Waffle - GOLO29**

Bubble or Egg waffles are the latest trend and originate from the Far East. They are typically served wrapped and filled with ice cream, fresh cream, fruit, chocolate, toppings and/or grains.