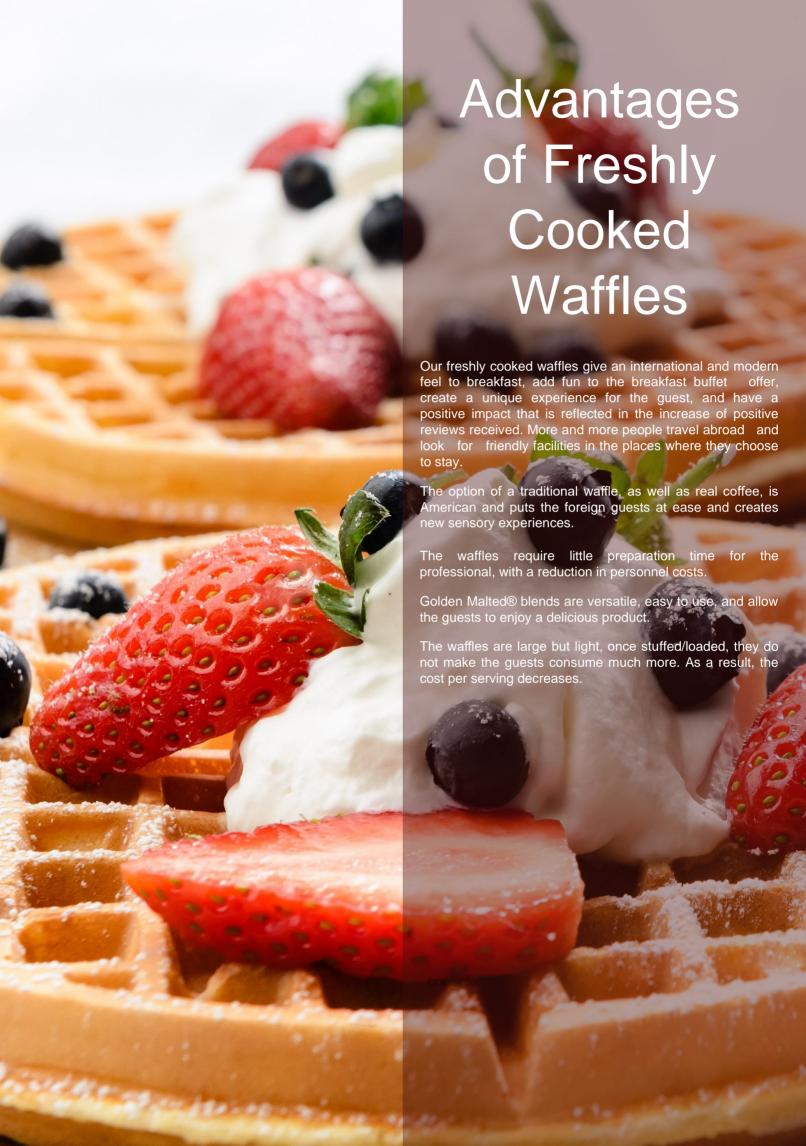

, waffles and other uses, appreciated around the world.

Original and Complete are made up of special flours enriched with great ingredients including B vitamins and iron, and barley malt useful to promote digestion.

Original and Complete are kept at room temperature, while the dough obtained from the mixtures must be kept in the refrigerator.

Waffles and pancakes are prepared using Original or Complete with the waffle maker, while conventional kitchen equipment is used to prepare crepes, muffins, cookies, and brownies.

Two other blends are also available for use with the Golden Malted waffle maker.

With Golden Malted® Cone Mix you prepare cones, cups, tacos and cannoli for ice cream.

G o I d e n Malted® Gluten-Free Mix is used to prepare waffles and Gluten-free pancake mixes.













# Delicious PANCAKES

CHOCOLATE dolore ut cupitat

STRAWBERRY mollit aute u

VANILLA





Bon Appetit

Waffles



rostrud lahoris



ORIGINAL lore ut cupitat

ICE CREAM lolore ut cupitat

DESSERTS Healthy



BLUEBERRY lolore addatat

CINNAMON llit aute rostr











CAKES



APPLE PIE dolore addatat

CHEESECAKE

Authentic

# **Plates**





### Regular - GOL042

The regular plate is the universal plate that cooks waffles and is well known and appreciated around the world—recommended in any case!



### Mini - GOL002

The mini waffle plates are the second most used plates, alternative to the regular waffle plate.



### Thin - GOL037

The thin plate is the plate used, for example, by Hampton by Hilton. It is the size of the regular plate, but it is thinner.



Mini Thin - GOL003

T