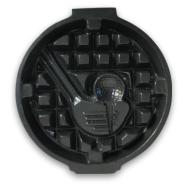

### Thin - GOL037

The thin plate is the plate used, for example, by Hampton by Hilton. It is the size of the regular plate, but it is thinner.

Mini Thin - GOL003

The mini thin plates are the plates for low budget structures that wish to offer a positive breakfast experience.