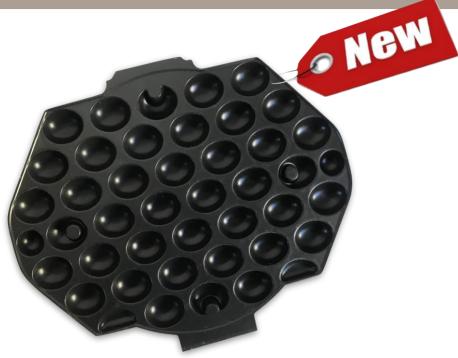

### **Bubble Waffle - GOLO29**

Bubble or Egg waffles are the latest trend and originate from the Far East. They are typically served wrapped and filled with ice cream, fresh cream, fruit, chocolate, toppings and/or grains.