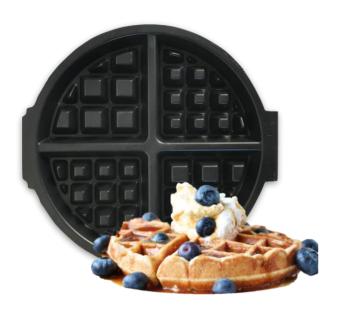

### Regular - GOL042

The regular plate is the universal plate that cooks waffles and is well known and appreciated around the world—recommended in any case!