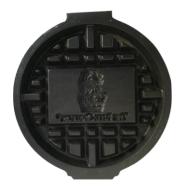

### Regular - GOL042

The regular plate is the universal plate that cooks waffles and is well known and appreciated around the world—recommended in any case!