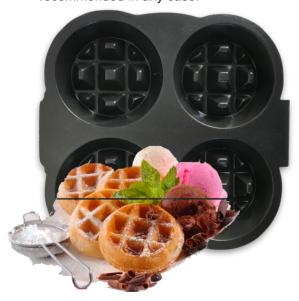

# Plates for Ice Cream Shops

Golden Malted®, used with the Cone Flour and the set of plates cone, cups, can be made to obtain excellent results for cones, cups, cannoli and sweet tacos.

Krogab Kitchen

We Don't Just Make Waffles We Make Brands