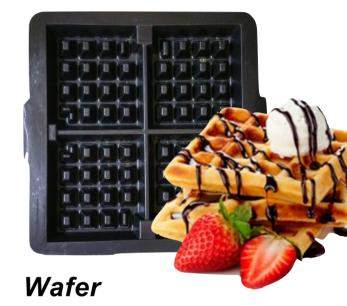

### Barchetta - GOL038

Waffles made by using the "Barchetta" plates can be nicely decorated with ice cream, fruit, sauces and fresh cream.

The wafer plates represent the low and small version of the "Waffle of Brussels", which is traditionally called Gaufrette. These plates are suitable for low budget structures that wish to offer a positive breakfast experience.