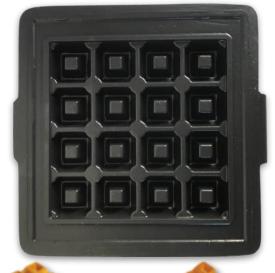

### Regular - GOL042

The regular plate is the universal plate that cooks waffles and is well known and appreciated around the world—recommended in any case!