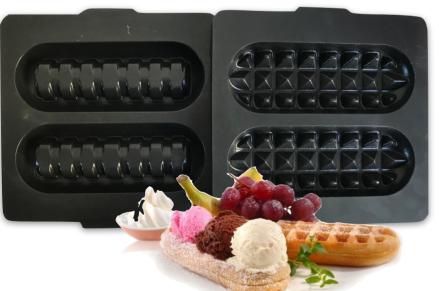

### Barchetta - GOL038

Waffles made by using the "Barchetta" plates can be nicely decorated with ice cream, fruit, sauces and fresh cream.

The wafer plates represent the low and small version of the "Waffle of Brussels", which is traditionally called Gaufrette. These plates are suitable for low budget structures that wish to offer a positive breakfast experience.