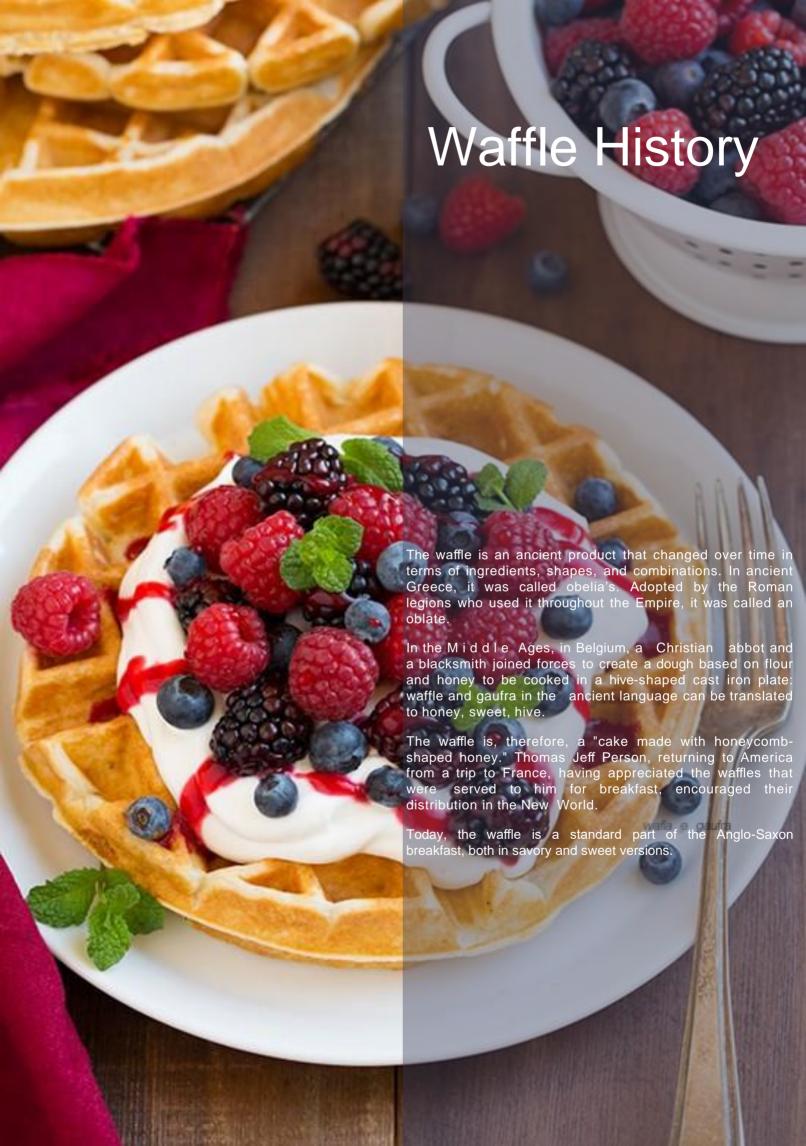

Golden Malted is the leading manufacturer of commercial waffles and pancake mixes in the world. We provide worldwide sales, services and distribution of delicious flour mix to over thousands of clients worldwide.











































# **Mixtures**



The original recipes were patented for the first time in 1937 by Fred Carbon and since then improved continuously to optimize digestibility, taste, and consistency.

Golden Malted® Pancake and Waffle Flour are available in the Original and Complete variants, which, added together, represent the mixture for pancakes, waffles and other uses, appreciated around the world.

Original and Complete are made up of special flours enriched with great ingredients including B vitamins and iron, and barley malt useful to promote digestion.

Original and Complete are kept at room temperature, while the dough obtained from the mixtures must be kept in the refrigerator.

Waffles and pancakes are prepared using Original or Complete with the waffle maker, while conventional kitchen e