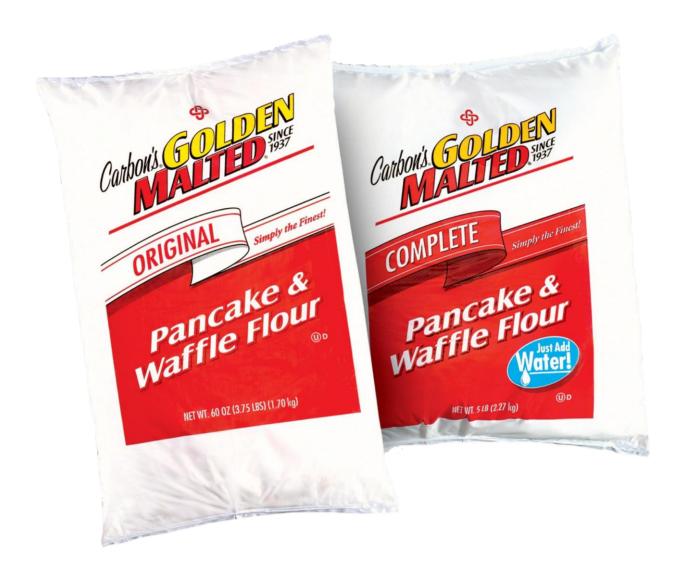

# **Mixtures**

The original recipes were patented for the first time in 1937 by Fred Carbon and since then improved continuously to optimize digestibility, taste, and consistency.

Golden Malted® Pancake and Waffle Flour are available in the Original and Complete variants, which, added together, represent the mixture for pancakes, waffles and other uses, appreciated around the world.

Original and Complete are made up of special flours enriched with great ingredients including B vitamins and iron, and barley malt useful to promote digestion.

Original and Complete are kept at room temperature, while the dough obtained from the mixtures must be kept in the refrigerator.