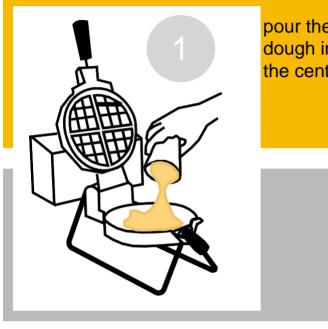

## www.GoldenMalted.co.uk

pour the dough into the center

close and rotate 180°

wait for beep...

when it sounds open and extract the waffle

Leave the iron open. Thank you