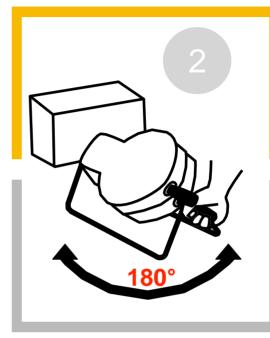

## www.GoldenMalted.co.uk

pour the dough into the center

close and rotate 180°

wait for beep...

when it sounds open and extract the waffle

Leave the iron open. Thank you