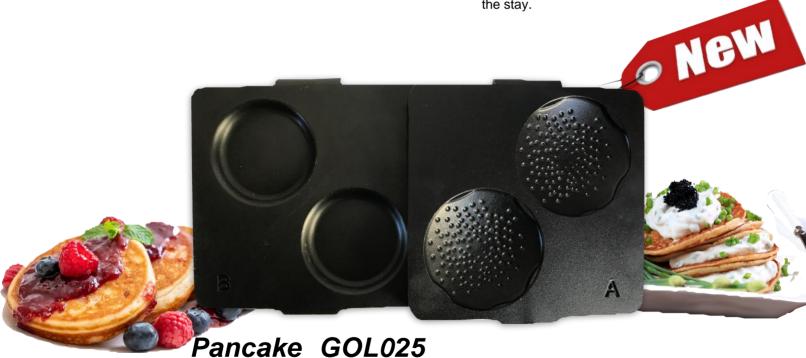

# **Plates**

These plates are suitable for family hotels and children's parks.

These plates will without a doubt underline the romantic side of the stay.

The pancake plates allow you to offer a single dough on the buffet and two machines with one machine being used to cook a crispy waffle and the other machine being used to cook a soft pancake. Not to mention that pancakes, as well as waffles, can be presented in both sweet and savory versions.