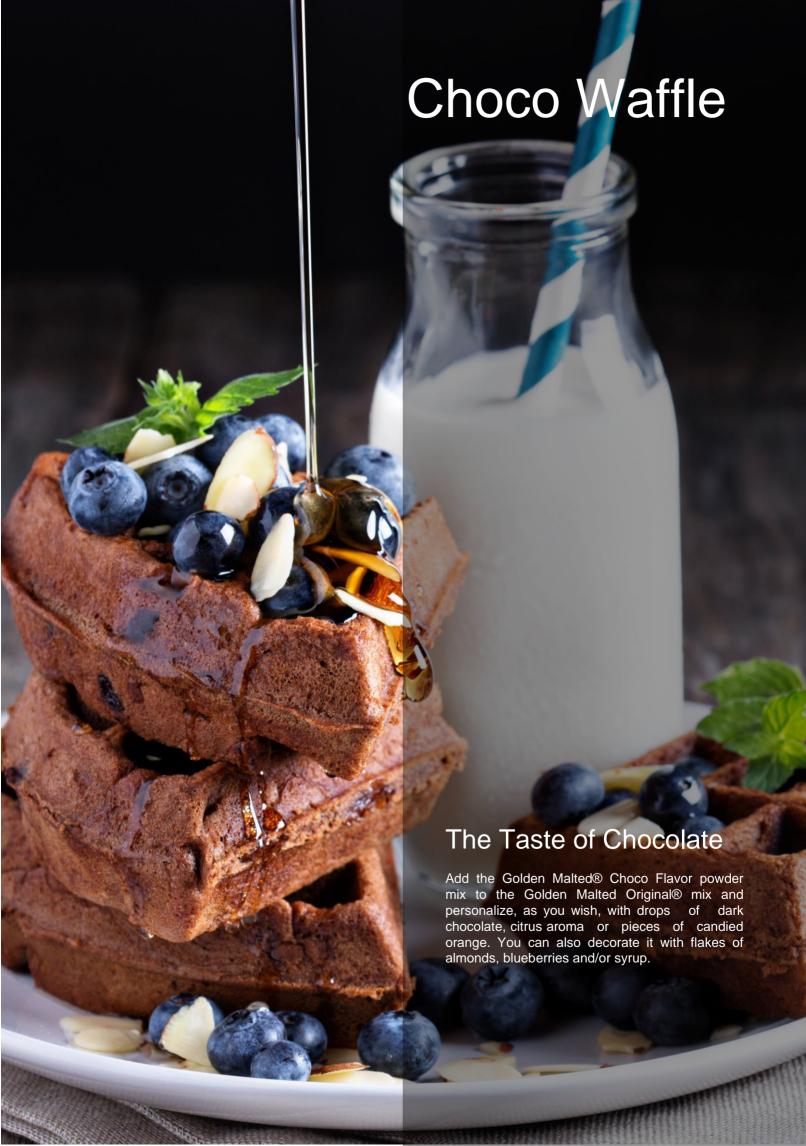

waffles and other uses, appreciated around the world.

Original and Complete are made up of special flours enriched with great ingredients including B vitamins and iron, and barley malt useful to promote digestion.

Original and Complete are kept at room temperature, while the dough obtained from the mixtures must be kept in the refrigerator.

Waffles and pancakes are prepared using Original or Complete with the waffle maker, while conventional kitchen equipment is used to prepare crepes, muffins, cookies, and brownies.

Two other blends are also available for use with the Golden Malted waffle maker.

With Golden Malted® Cone Mix you prepare cones, cups, tacos and cannoli for ice cream.

G o I d e n Malted® Gluten-Free Mix is used to prepare waffles and Gluten-free pancake mixes.













# Delicious PANCAKES

CHOCOLATE dolore ut cupitat

STRAWBERRY mollit aute u

VANILLA





Bon Appetit

Waffles



rostrud lahoris



ORIGINAL lore ut cupitat

ICE CREAM lolore ut cupitat

DESSERTS Healthy



BLUEBERRY lolore addatat

CINNAMON llit aute rostr











CAKES



APPLE PIE dolore addatat

CHEESECAKE

Authentic

# **Plates**





### Regular - GOL042

The regular plate is the universal plate that cooks waffles and is well known and appreciated around the world—recommended in any case!



### Mini - GOL002

The mini waffle plates are the second most used plates, alternative to the regular waffle plate.



### Thin - GOL037

The thin plate is the plate used, for example, by Hampton by Hilton. It is the size of the regular plate, but it is thinner.



Mini Thin - GOL003

The